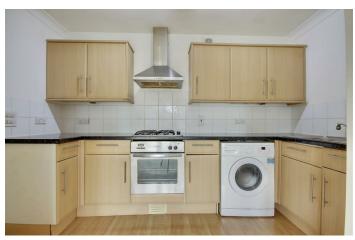

Internally, the property is comprised of a spacious lounge area, which is open plan to the kitchen and has french doors onto the rear courtyard.

The property is continued by the two double bedrooms, with the master benefitting from an ensuite, with bedroom two being served by the family bathroom.

# **KITCHEN**

11'4" x 5'4" (3.45m x 1.63m)