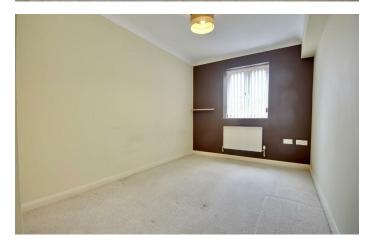

#### **BEDROOM TWO** 15'1" x 8'3" (4.60m x 2.51m)

BATHROOM 7'7" x 4'7" (2.31m x 1.40m)