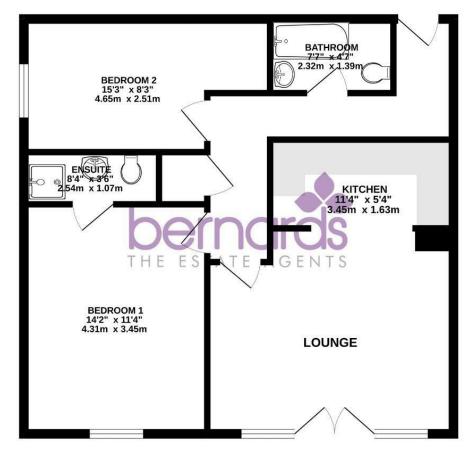

**GROUND FLOOR** 675 sq.ft. (62.7 sq.m.) approx.

Guide Price £210,000 FOR

Henderson Court, Southsea PO4 9JF

2 2 **HIGHLIGHTS** 

- **TWO BEDROOMS**
- MODERN APARTMENT
- GROUND FLOOR
- OFF ROAD PARKING
- REAR COURTYARD
- TWO BATHROOMS
- NO FORWARD CHAIN
- SOUGHT AFTER LOCATION
- CLOSE TO SOUTHSEA BEACH •••
- A MUST VIEW

Internally, the property is comprised of a spacious lounge area, which is open plan to the kitchen and has french doors onto the rear courtyard.

The property is continued by the two double bedrooms, with the master benefitting from an ensuite, with bedroom two being served by the family bathroom.

#### LOUNGE

# **KITCHEN**

11'4" x 5'4" (3.45m x 1.63m)

## **BEDROOM ONE**

14'2" x 11'4" (4.32m x 3.45m)

## ENSUITE

8'4" x 3'6" (2.54m x 1.07m)

#### **BEDROOM TWO** 15'1" x 8'3" (4.60m x 2.51m)

BATHROOM 7'7" x 4'7" (2.31m x 1.40m)