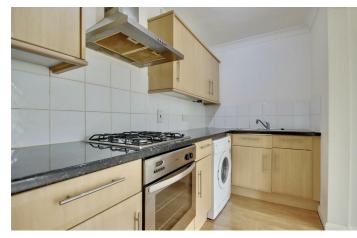

Internally, the property is comprised of a spacious lounge area, which is open plan to the kitchen and has french doors onto the rear courtyard.

The property is continued by the two double bedrooms, with the master benefitting from an ensuite, with bedroom two being served by the family bathroom.

# **KITCHEN**

11'4" x 5'4" (3.45m x 1.63m)