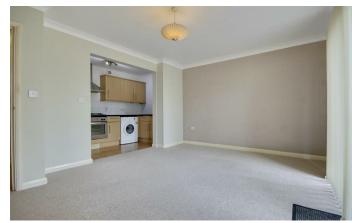

Internally, the property is comprised of a spacious lounge area, which is open plan to the kitchen and has french doors onto the rear courtyard.

The property is continued by the two double bedrooms, with the master benefitting from an ensuite, with bedroom two being served by the family bathroom.

#### LOUNGE