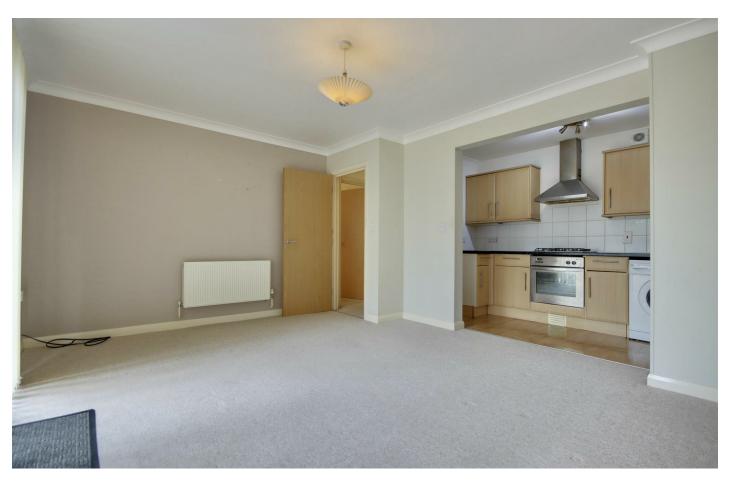

Internally, the property is comprised of a spacious lounge area, which is open plan to the kitchen and has french doors onto the rear courtyard.

The property is continued by the two double bedrooms, with the master benefitting from an ensuite, with bedroom two being served by the family bathroom.

#### LOUNGE

# **KITCHEN**

11'4" x 5'4" (3.45m x 1.63m)