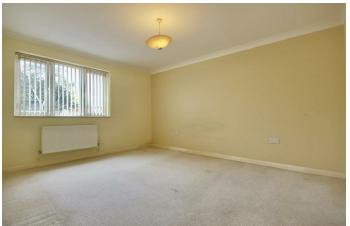

## **BEDROOM ONE**

14'2" x 11'4" (4.32m x 3.45m)

#### **BEDROOM TWO** 15'1" x 8'3" (4.60m x 2.51m)

BATHROOM 7'7" x 4'7" (2.31m x 1.40m)